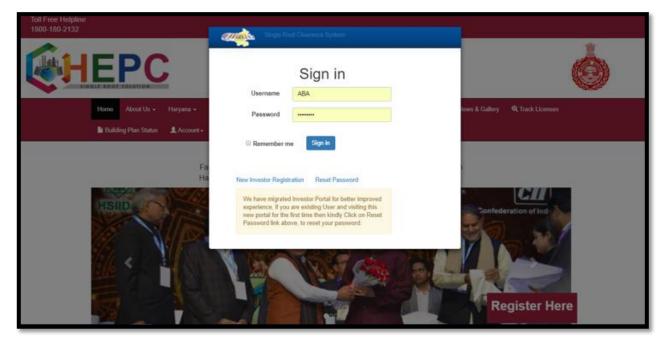

- 7. Once the user clicks on Sign in, a window as shown below will appear.
- 8. Enter username and password to sign in.

Figure 6: Account Sign-in Version 1 (28<sup>th</sup> May, 2018) Page 5 | 13

User Manual

2. A pop up window like below will open up, enter Username and password and Sign in to access the dashboard.

User Manual Version 1 (28<sup>th</sup> May, 2018) Page 6 | 13