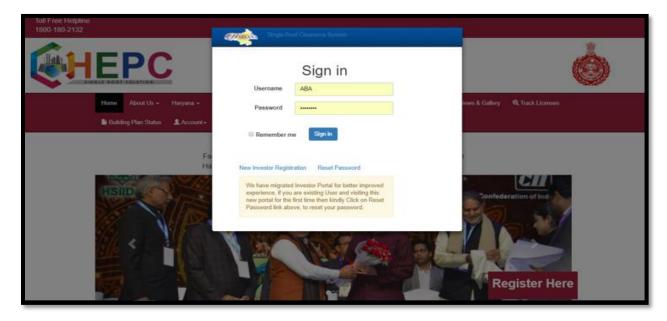

## **1. Single Roof Clearances System Login**

- 1. To avail the services required by industrial users, log onto "investharyana.in".
- 2. In case of "First time user", to enter the Single Roof Clearance System click on "Register Here"

Figure 1: Single Roof Clearance System