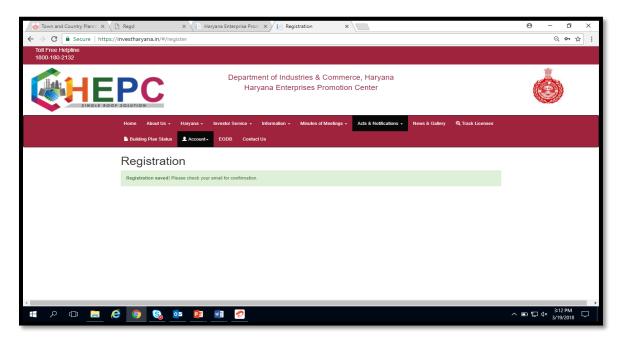

#### • Registration Confirmation

1. If the registration is successful, the application will be saved and a confirmation regarding the same will appear on the screen.

Figure 4: Registration Successful

| 🧑 Town and Country 🗙 🕻 Regd                                     | i ×             | 📔 Haryana E      | nterprise 🗙 🖊 📑 Reg    | gistration ×  | Haryana Enterprise 🛪                | Registration           | × Haryana Er   | nterprise 🗙 📃    | θ - σ                       | ×   |
|-----------------------------------------------------------------|-----------------|------------------|------------------------|---------------|-------------------------------------|------------------------|----------------|------------------|-----------------------------|-----|
| $\leftarrow$ $\rightarrow$ C $\blacksquare$ Secure   https://in | nvestharyana.in | /#/register      |                        |               |                                     |                        |                |                  | ୍ଦ                          | ☆ : |
| Toll Free Helpline<br>1800-180-2132                             |                 |                  |                        |               |                                     |                        |                |                  |                             |     |
|                                                                 |                 |                  |                        |               | stries & Commer<br>prises Promotion | •                      |                |                  | ٢                           |     |
| Home                                                            | About Us 👻      | Haryana 🚽        | Investor Service -     | Information - | Minutes of Meetings +               | Acts & Notifications - | News & Gallery | Q Track Licenses |                             |     |
| 🖺 Build                                                         | ing Plan Status | L Account -      | EODB Conta             | ct Us         |                                     |                        |                |                  |                             |     |
|                                                                 | Regist          | ign in<br>ration |                        |               |                                     |                        |                |                  |                             |     |
|                                                                 | Registration    | saved! Please c  | heck your email for co | onfirmation.  |                                     |                        |                |                  |                             |     |
|                                                                 |                 |                  |                        |               |                                     |                        |                |                  |                             |     |
|                                                                 |                 |                  |                        |               |                                     |                        |                |                  |                             |     |
|                                                                 |                 |                  |                        |               |                                     |                        |                |                  |                             |     |
|                                                                 |                 |                  |                        |               |                                     |                        |                |                  |                             |     |
|                                                                 |                 |                  |                        |               |                                     |                        |                |                  |                             |     |
|                                                                 |                 |                  |                        |               |                                     |                        |                |                  |                             |     |
| -<br>                                                           | 0               | <b>0 2</b> w     | 1 💋 🔇                  |               |                                     |                        |                | ^                | 다 단 석× 4:03 PM<br>3/19/2018 |     |
| = < < < < < < < < < < < < < < < < < < <                         | 9               | <u>o</u> z w     | 1 💋 🚳                  |               |                                     |                        |                | ^                |                             | , 🖵 |