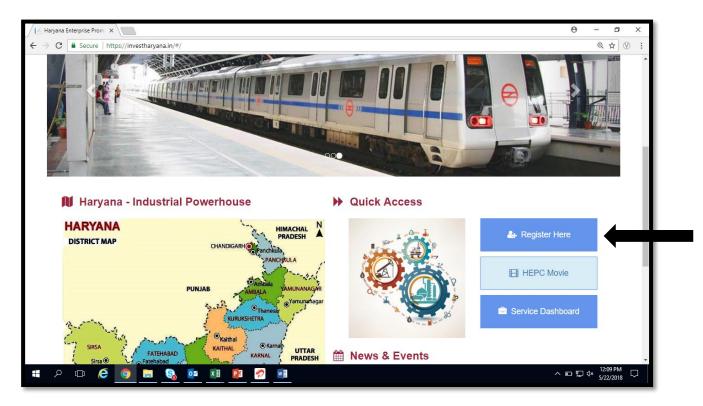

## **1. Single Roof Clearances System Login**

- 1. To avail the services required by industrial users, log onto "investharyana.in".
- 2. In case of "First time user", to enter the Single Roof Clearance System click on "Register Here"

Figure 1: Single Roof Clearance System