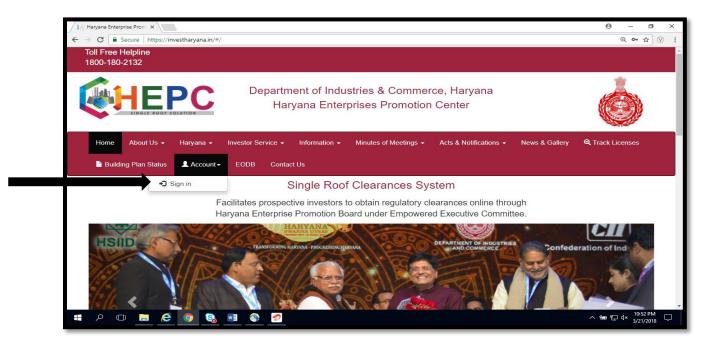

## 2 (b). Investor Login/ Existing user-Login

1. In case the investor (User) is already registered on the portal, he/she should go to "Account" then "Sign in" to access the portal.

Figure 7: Existing User Login